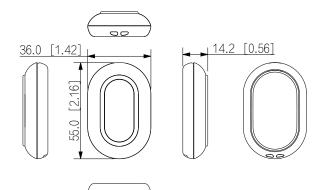

### Dimensions (mm[inch])

#### General

| Operating Temperature | -10 °C to +55 °C (+14 °F to +131 °F) (indoor)                 |  |
|-----------------------|---------------------------------------------------------------|--|
| Operating Humidity    | 10%-90% (RH)                                                  |  |
| Battery Model         | CR2032                                                        |  |
| Battery Life          | 3 years (if used twice a week)                                |  |
| Product Dimensions    | 55 mm × 36 mm × 14.2 mm (2.17" × 1.42" × 0.56") (L × W × H)   |  |
| Packaging Dimensions  | 95 mm × 59.5 mm × 30.5 mm (3.74" × 2.34" × 1.20") (L × W × H) |  |
| Installation          | Wall mount; portable                                          |  |
| Net Weight            | 18 g (0.04 lb)                                                |  |
| Gross Weight          | 48 g (0.11 lb)                                                |  |
| Certifications        | CE                                                            |  |
| Casing Material       | PC + ABS                                                      |  |
| Protection            | IP54                                                          |  |
| Technical             |                                                               |  |
| Operating Current     | 28 mA                                                         |  |
| Test Mode             | Yes                                                           |  |